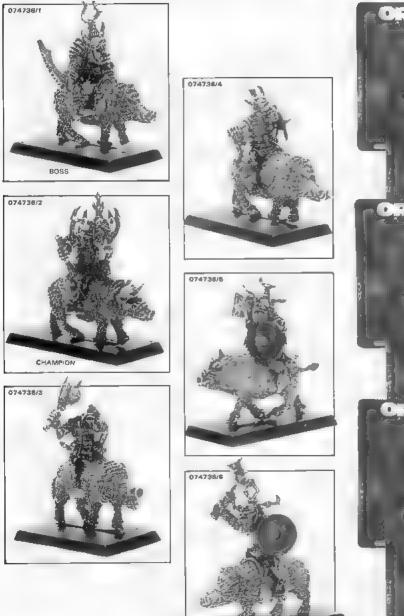

# ORC GRUNTA'S 'N' SNORTA'S

EACH SLEEVE CONTAINS 12 DIFFERENT BLISTERS

TADE I.

Copyright 1989 Games Workshop Ltd. All rights reserved

**CONTRACTOR** 

Figures supplied

12 years of age